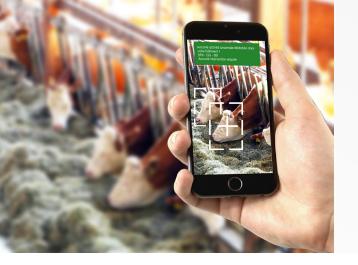

Create value by offering automated livestock monitoring solutions using computer vision and artificial intelligence

### SOLUTION

We provide veterinary groups, producer organizations and consultants with a cloud platform that enables continuous and automated livestock surveillance. Thanks to the artificial intelligence, diseases, opportunities and behaviors are detected and can even be modeled to be anticipated. Our solution is fully scalable and available anywhere on earth.